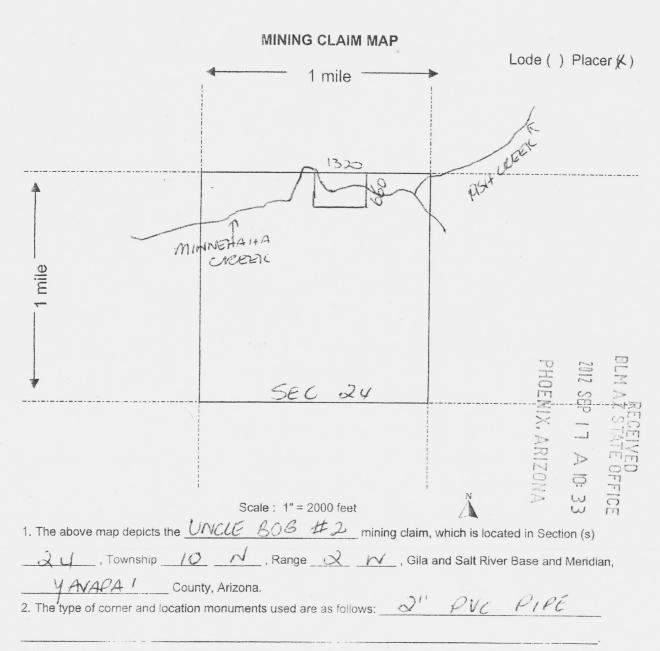

#### **DECISION**

FORTUNA QUEEN, LLC 14537 W. GRAND AVE. STE. 215

SURPRISE, AZ 85374-8649

This decision affects those claims shown

in the block below.

AMC417499 - 417505 PATMOS 1 - 3, UNCLE BOB #1 - #4