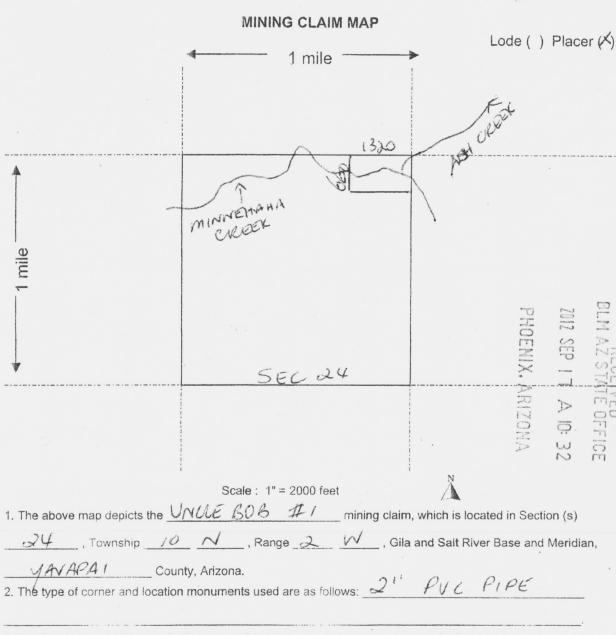

#### **DECISION**

FORTUNA QUEEN, LLC 14537 W. GRAND AVE. STE. 215

SURPRISE, AZ 85374-8649

This decision affects those claims shown

in the block below.

AMC417499 - 417505 PATMOS 1 - 3, UNCLE BOB #1 - #4