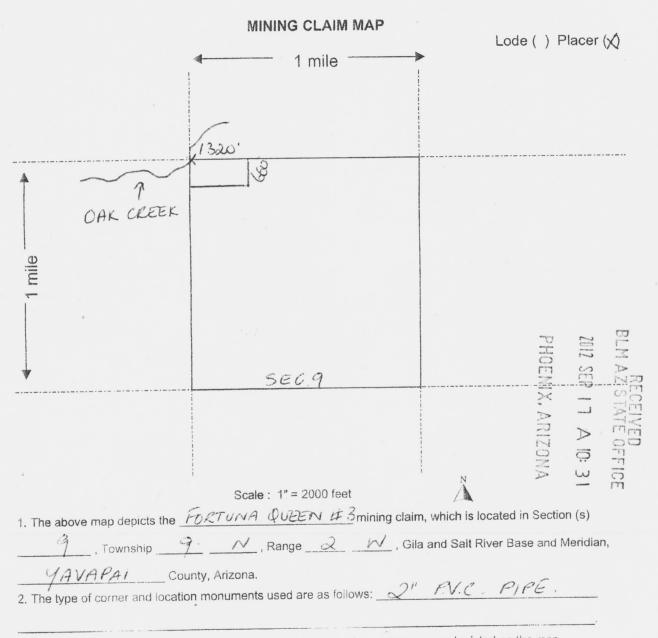

| •                          |                 |              |
|                                                                                |                            |                 |              |
| DATED AND POSTED on the ground this & day of Secre                             | MBEX, 20 12                |                 |              |
| LOCATORIS) FORTUNA QUEEN LLC.                                                  |                            |                 |              |
|                                                                                |                            | Form            | MCF102       |

this form is available from the Arizona Department of Mines & Mineral Resources and may be reproduced.



3. The bearings and distances in degrees and feet between claim corners are as depicted on the map.

Form MCF100a Revised July 2005

This form is available from the Arizona Department of Mines & Mineral Resources and may be reproduced.

| LOCATION NOTICE FOR PLACER MINING CLAIM                                        |                           | 于         | 7        |
|--------------------------------------------------------------------------------|---------------------------|-----------|----------|
| NOTICE IS HEREBY GIVEN that the FORTUNA QUEEN # 4                              | BLM                       | HOENIX    | SEP      |
| placer mining claim has been located by                                        | Date                      | ×         |          |
| FORTUNA QUEN LLC. whose