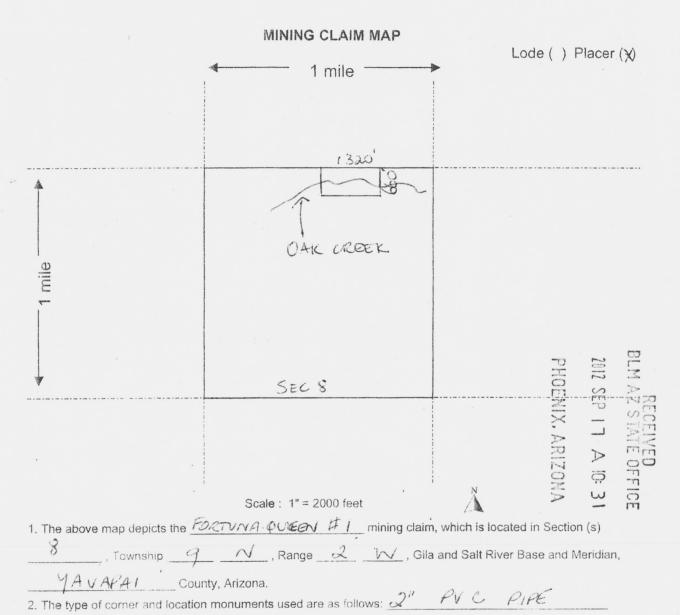

|                    |
|                                                                                           |                        |                      |                    |
| DATED AND POSTED on the ground this day of SEPTEN                                         | MBER, 2012             |                      |                    |
| LOCATOR(S) FORTUNA CUEN LL.C.                                                             |                        |                      |                    |
| •                                                                                         |                        | Form M<br>Revised Ju | MCF102<br>uly 2005 |

This form is available from the Arizona Department of Mines & Mineral Resources and may be reproduced.



3. The bearings and distances in degrees and feet between claim corners are as depicted on the map.

Form MCF100a Revised July 2005

This form is available from the Arizona Department of Mines & Mineral Resources and may be reproduced.

|                                                                              | <u></u>                   |               |                                         |
|------------------------------------------------------------------------------|---------------------------|---------------|-----------------------------------------|
| LOCATION NOTICE FOR PLACER MINING CLAIM                                      | <u></u>                   | <u> </u>      | 2012                                    |
| NOTICE IS HEREBY GIVEN that the FORTUNA QUEEN # )