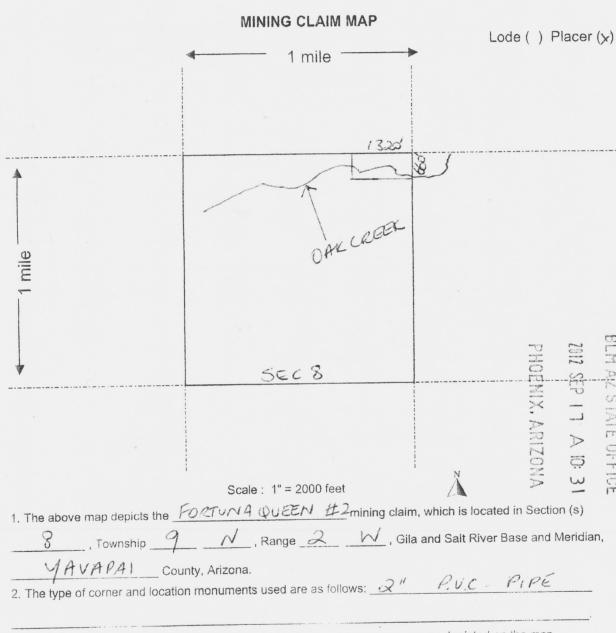

|
|                                                                              |                           | с.            |                                         |
| DATED AND POSTED on the ground this $\sim$ day of $\sim$                     | MBER 20/2                 |               |                                         |
| LOCATO (S) FORTUNA QUEEN LLC                                                 | <u></u> .                 |               |                                         |
|                                                                              |                           |               | MCF102<br>July 2005                     |

this form is available from the Arizona Department of Mines & Mineral Resources and may be reproduced.



3. The bearings and distances in degrees and feet between claim corners are as depicted on the map.

Form MCF100a Revised July 2005

| LOCATION NOTICE FOR PLACER MINING CLAIM                                        |                            | <u> </u>        | 7917         |
|--------------------------------------------------------------------------------|----------------------------|-----------------|--------------|
| NOTICE IS HEREBY GIVEN that the FURTUNA QUEEN #3                               |                            |                 | SEP          |
| placer mining claim has been located by                                        | BLM<br>Date                | ~               | <br>         |
| FORTUNA QUEEN L.L.C. whose current mailing                                     | St