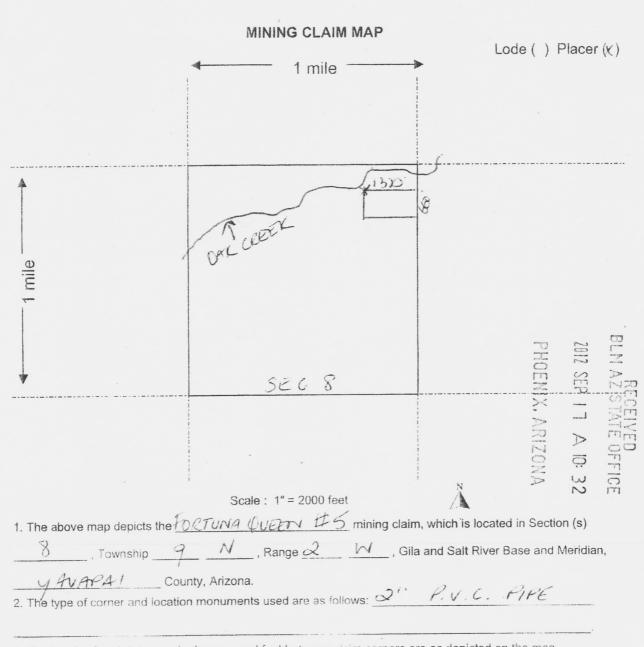

|
| information (if any) concerning its locality are as follows: 1700 F            | EET EAST OF                                |
| LOWER OAK CREEK IN                                                             |                                            |
|                                                                                |                                            |
| DATED AND POSTED on the ground this and day of Stries                          | m3EK, 2012                                 |
| LOCATON(S) FORTUNA GLEEN, LL.C.                                                | ***************************************    |
|                                                                                | Form MCF102<br>Revised July 2005           |



Form MCF100a Revised July 2005

| LOCATION NOTICE FOR PLACER MINING CLAIM                                                   | 7 6                                       |  |
|-------------------------------------------------------------------------------------------|-------------------------------------------|--|
| NOTICE IS HEREBY GIVEN that the FORTUNA QUEEN #6                                          | BLM Date Stamp                            |  |
| placer mining claim has been located by                                                   | BLM<br>Date                               |  |
| FORTUNA () WEN L.L.C whose current mailing                                                | Stamp $\gtrsim$                           |  |
| address is 14537 W. GRAND AVE. SUITE 215