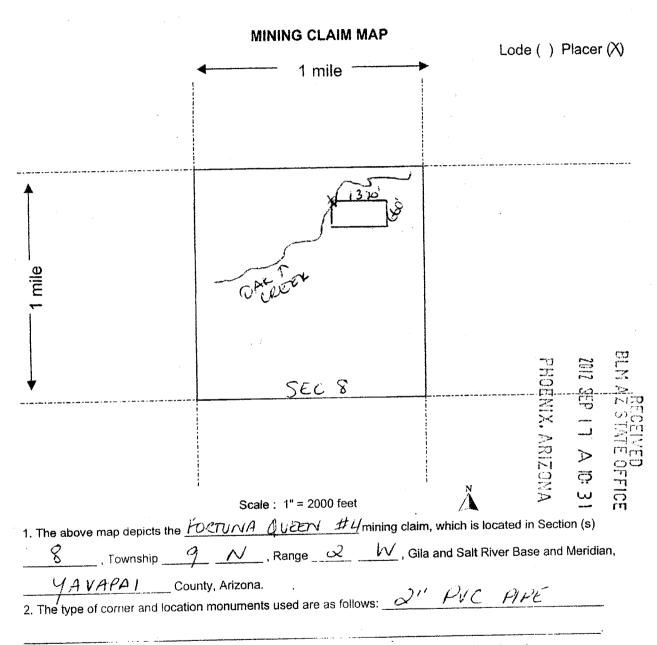

OAK CREEK                                                                |                           |           |          |
|                                                                                |                           |           |          |
| DATED AND POSTED on the ground this 2 day of SEPT                              | EMBEK 20 12               |           |          |
| LOCATON(S) FORTUNA QUEEN CL.C.                                                 |                           |           |          |
|                                                                                | T                         | Form I    | MCF102   |

This form is available from the Arizona Department of Mines & Mineral Resources and may be reproduced.

Depicted in the NE 4 of sec 8.



Form MCF100a Revised July 2005

| LOCATION NOTICE FOR PLACER MINING CLAIM                                        |                                            |
|--------------------------------------------------------------------------------|--------------------------------------------|
| NOTICE IS HEREBY GIVEN that the FOST WAS QUEEN #5                              | BLM X ARIZON                               |
| placer mining claim has been located by                                        | BLM S I                                    |
| FORTUNA QUEEN L.L.C whose current mailing                                      | Stamp Stamp                                |
| address is 14537 M. GRAND AVE. SUITE 215                                       | ੂ ਰ